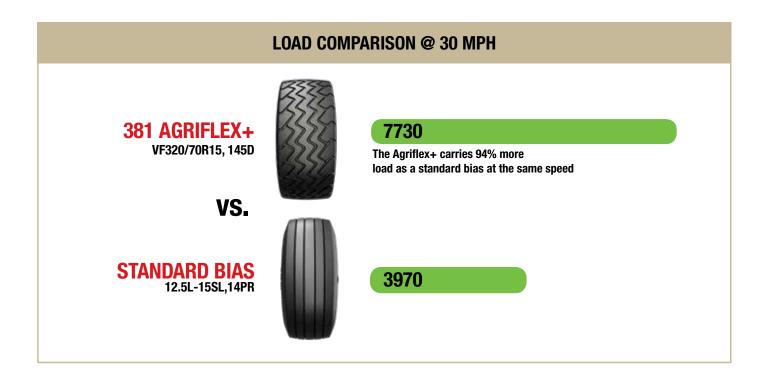

## 381 AGRIFLEX | AGRIFLEX + STEEL BELTED | IF/VF TIRES

- Provides up to 70% more load carrying capacity than bias tires at the same speed
- Steel belts help dissipate heat for longer tire life
- "S" rib tread design provides improved traction vs. the traditional rib
- Steel belts provide puncture protection and defense against stubble

<sup>\*</sup> Please note above load index refers to high speed (40MPH) loading capabilities. Visit ATG Tire website for lower speed loading details.