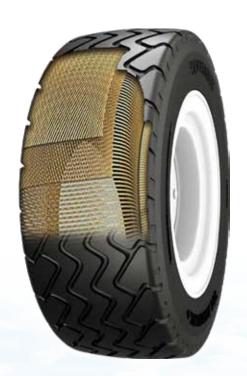

## 381 AGRIFLEX | AGRIFLEX + STEEL BELTED | IF/VF TIRES

- Provides up to 70% more load carrying capacity than bias tires at the same speed
- Steel belts help dissipate heat for longer tire life
- "S" rib tread design provides improved traction vs. the traditional rib
- Steel belts provide puncture protection and defense against stubble

## 381 AGRIFLEX

BALER AGRICULTURAL

| Product<br>Code | Size        | Replaces | Load<br>Index | Туре | Tread<br>Depth<br>(32nds) | Preferred<br>Rim | OD<br>(in) | Width<br>(in) | RC<br>(in) | Max<br>Speed<br>(mph) |
|-----------------|-------------|----------|---------------|------|---------------------------|------------------|------------|---------------|------------|-----------------------|
| 38109005AL-IN   | IF240/80R15 | 9.5L-15  | 125D          | TL   | 13                        | 8.0              | 30.1       | 9.5           | 91.3       | 40                    |
| 38109015AL-IN   | IF265/85R15 | 10.00-15 | 125D          | TL   | 13                        | 8.0              | 32.8       | 10            | 98.8       | 40                    |
| 38110005AL-IN   | IF280/70R15 | 11L-15   | 137D          | TL   | 12                        | 8.0              | 30.5       | 11            | 91.4       | 40                    |
| 38109108AL-IN   | VF320/70R15 | 12.5L-15 | 145D          | TL   | 14                        | 10.0             | 32.6       | 12.5          | 97.6       | 40                    |